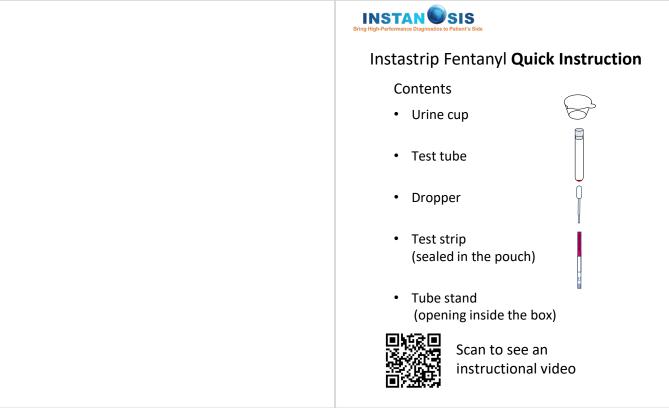

2)

←((|

Collect urine in the provided urine cup

## Add 6 drops

- Pull off the test tube cap
- Use the dropper to add 6 drops of urine to the tube bottom
- Discard the dropper ٠

- Gently shake the tube 20 seconds, until the red pellet at the tube bottom disappear
- Sample turns pink

Put strip in tube (4)

- place the tube in the tube stand in the box
- Take the strip out of the pouch
- Put the strip into the tube, arrows facing down, red label facing up

## Wait 5 minutes

Cap the tube and wait 5 minutes

Place the tube in the space on the next page to compare results side by side

5

<sup>(4</sup>62 🝈

<sup>7</sup>462 🛈

<sup>\*</sup>result is negative even when T line color is faint <sup>#</sup>result is invalid if C line is not visible