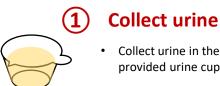

2)

←((|

Collect urine in the provided urine cup

## Add 6 drops

- Pull off the test tube cap
- Use the dropper to add 6 drops of urine to the tube bottom
- Discard the dropper ٠



- Gently shake the tube 20 seconds, until the red pellet at the tube bottom disappear
- Sample turns pink

Put strip in tube (4)

- place the tube in the tube stand in the box
- Take the strip out of the pouch
- Put the strip into the tube, arrows facing down, red label facing up

## Wait 5 minutes

Cap the tube and wait 5 minutes

Place the tube in the space on the next page to compare results side by side

5

<sup>(4</sup>62 🝈

<sup>7</sup>462 🛈



<sup>\*</sup>result is negative even when T line color is faint <sup>#</sup>result is invalid if C line is not visible