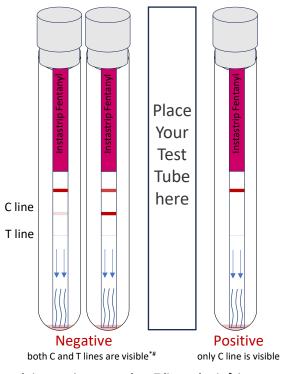

## Wait 5 minutes

Cap the tube and wait 5 minutes

Place the tube in the space on the next page to compare results side by side

5

<sup>(4</sup>62 🝈

<sup>7</sup>462 🛈

<sup>\*</sup>result is negative even when T line color is faint <sup>#</sup>result is invalid if C line is not visible